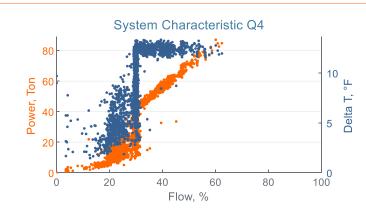

### CURRENT SETTINGS

| Control Mode:           | Flow                 |
|-------------------------|----------------------|
| Override:               | None                 |
| Maximum Flow (Vmax):    | 272 gpm              |
| Installation Position:  | Valve in return pipe |
| DeltaT Manager:         | on                   |
| DeltaT Setpoint:        | 12.50 °F             |
|                         |                      |
| Total Energy O1 O4 2010 |                      |

quarter.



The Energy Valve worked great during the

| Total Energy Q1-Q4, 2018: | 2'258'252 kBTU |
|---------------------------|----------------|
| Total Energy Q1-Q4, 2017: | 0 kbtu         |
| Cooling Energy Q4, 2018:  | 858'691 kBTU   |
| Heating Energy Q4, 2018:  | 7 kBTU         |

#### DELTA T PERFORMANCE





This service is provided by Belimo Automation AG, services.cloud@belimo.ch

This report is sent to your attention because you activated Belimo Cloud Services for your Energy Valve.