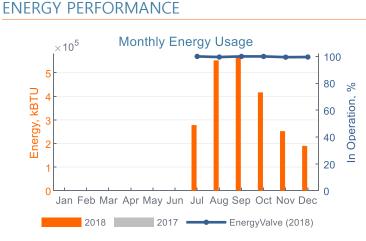

#### CURRENT SETTINGS

| Control Mode:           | Flow                 |
|-------------------------|----------------------|
| Override:               | None                 |
| Maximum Flow (Vmax):    | 272 gpm              |
| Installation Position:  | Valve in return pipe |
| DeltaT Manager:         | on                   |
| DeltaT Setpoint:        | 12.50 °F             |
|                         |                      |
| Total Energy O1 O4 2010 |                      |

quarter.

The Energy Valve worked great during the

| Total Energy Q1-Q4, 2018: | 2'258'252 kBTU |
|---------------------------|----------------|
| Total Energy Q1-Q4, 2017: | 0 kbtu         |
| Cooling Energy Q4, 2018:  | 858'691 kBTU   |
| Heating Energy Q4, 2018:  | 7 kBTU         |